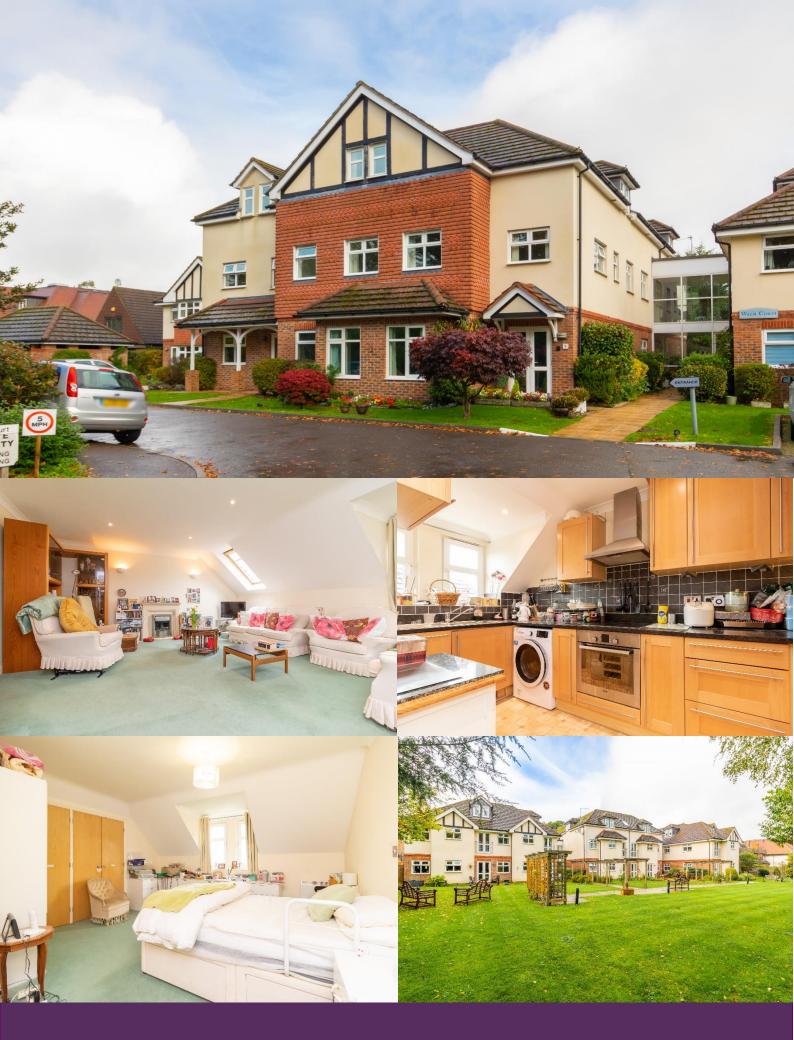

## FLAT 27 WREN COURT, 303 LIMPSFIELD ROAD WARLINGHAM, SURREY, CR6 9SD

This two bedroom apartment is situated on the top floor of a popular, warden assisted block. The property is deceptively spacious with a large, light and airy lounge, well equipped fitted kitchen, two double bedrooms (one of which has ensuite facilities) and a further bathroom with an adapted accessible bath. Wren Court has a large residents lounge and beautifully maintained gardens for communal use. Located on the Limpsfield Road close to the bus stop and a level walk from Warlingham Green where local amenities can be found including convenience stores and coffee shops. Viewing is highly recommended.