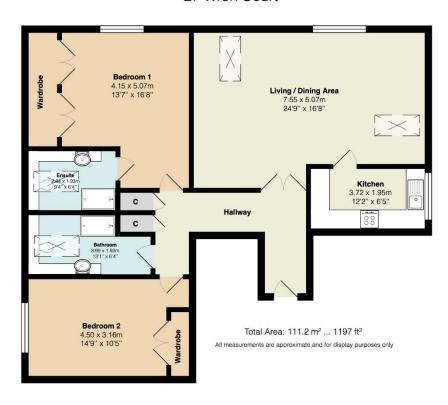

## FLAT 27 WREN COURT, 303 LIMPSFIELD ROAD WARLINGHAM, SURREY, CR6 9SD

This two bedroom apartment is situated on the top floor of a popular, warden assisted block. The property is deceptively spacious with a large, light and airy lounge, well equipped fitted kitchen, two double bedrooms (one of which has ensuite facilities) and a further bathroom with an adapted accessible bath. Wren Court has a large residents lounge and beautifully maintained gardens for communal use. Located on the Limpsfield Road close to the bus stop and a level walk from Warlingham Green where local amenities can be found including convenience stores and coffee shops. Viewing is highly recommended.